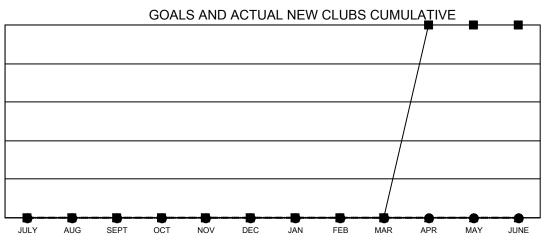

## LOCATION: UTAH

| Clubs         |               |             |               | Members               |                           |                         |                                                    |
|---------------|---------------|-------------|---------------|-----------------------|---------------------------|-------------------------|----------------------------------------------------|
|               | RESULTS FOR   | R 2021-2022 |               | RESULTS FOR 2021-2022 |                           |                         |                                                    |
| QUARTER       | NEW CLUB GOAL | NEW CLUBS   | DROPPED CLUBS | QUARTER               | MEMBER GROWTH NET<br>GOAL | MEMBER GROWTH<br>ACTUAL | DROPPED<br>MEMBERS ACTUAL<br>(including transfers) |
| JULY/AUG/SEPT | 0             | 0           | 0             | JULY/AUG/SE           | PT 6                      | 19                      | 29                                                 |
| OCT/NOV/DEC   | 0             | 0           | 0             | OCT/NOV/DE            | C 6                       | 29                      | 31                                                 |
| JAN/FEB/MAR   | 0             | 0           | 0             | JAN/FEB/MAF           | g 9                       | 19                      | 24                                                 |
| APR/MAY/JUNE  | 1             | 0           | 0             | APR/MAY/JUN           | NE 9                      | 5                       | 12                                                 |

• - CURRENT YEAR ACTUAL NEW CLUBS

▲ - LAST YEAR ACTUAL NEW CLUBS

GOALS AND ACTUAL MEMBERS CUMULATIVE

- MEMBER GROWTH ACTUAL

- LAST YEAR MEMBERSHIP ACTUAL

| DROPPED CLUBS: 0 |    | 24 CLUBS OF 53 ADDED 1 OR MORE | GENDER DISTRIBUTION               |              |  |
|------------------|----|--------------------------------|-----------------------------------|--------------|--|
|                  |    | NEW MEMBERS                    | MALE                              | 659 (71.09%) |  |
|                  |    |                                | FEMALE                            | 268 (28.91%) |  |
| DROPPED MEMBERS  |    |                                | NON BINARY                        | 0 (0.00%)    |  |
| DECEASED         | 21 |                                | PREFER NOT TO ANSWER              | 0 (0.00%)    |  |
| CLUB CANCELLED   | 0  |                                | TOTAL FAMILY UNIT MEMBERS         | 252          |  |
| OTHER            | 75 | CLICK HERE FOR CUMULATIVE      |                                   | 202          |  |
| TOTAL            | 96 | MEMBERSHIP DATA                | FAMILY MEMBERS PAYING HAL<br>DUES | F 127        |  |