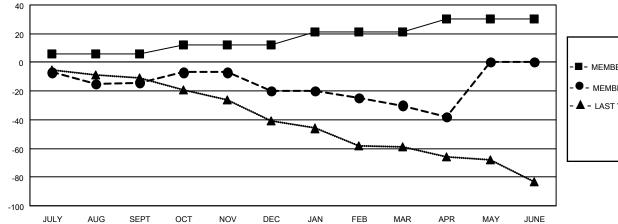

## LOCATION: UTAH

| Clubs         |               |             |               | Members               |                           |                         |                                                    |
|---------------|---------------|-------------|---------------|-----------------------|---------------------------|-------------------------|----------------------------------------------------|
|               | RESULTS FOR   | R 2021-2022 |               | RESULTS FOR 2021-2022 |                           |                         |                                                    |
| QUARTER       | NEW CLUB GOAL | NEW CLUBS   | DROPPED CLUBS | QUARTER               | MEMBER GROWTH NET<br>GOAL | MEMBER GROWTH<br>ACTUAL | DROPPED<br>MEMBERS ACTUAL<br>(including transfers) |
| JULY/AUG/SEPT | 0             | 0           | 0             | JULY/AUG/SE           | PT 6                      | 19                      | 29                                                 |
| OCT/NOV/DEC   | 0             | 0           | 0             | OCT/NOV/DE            | C 6                       | 29                      | 31                                                 |
| JAN/FEB/MAR   | 0             | 0           | 0             | JAN/FEB/MAF           | g 9                       | 19                      | 24                                                 |
| APR/MAY/JUNE  | 1             | 0           | 0             | APR/MAY/JUN           | NE 9                      | 5                       | 12                                                 |

• - CURRENT YEAR ACTUAL NEW CLUBS

▲ - LAST YEAR ACTUAL NEW CLUBS

GOALS AND ACTUAL MEMBERS CUMULATIVE

- MEMBER GROWTH ACTUAL

- LAST YEAR MEMBERSHIP ACTUAL

| DROPPED CLUBS: 0 |    | 24 CLUBS OF 53 ADDED 1 OR MORE | GENDER DISTRIBUTION               |              |  |
|------------------|----|--------------------------------|-----------------------------------|--------------|--|
|                  |    | NEW MEMBERS                    | MALE                              | 659 (71.09%) |  |
|                  |    |                                | FEMALE                            | 268 (28.91%) |  |
| DROPPED MEMBERS  |    |                                | NON BINARY                        | 0 (0.00%)    |  |
| DECEASED         | 21 |                                | PREFER NOT TO ANSWER              | 0 (0.00%)    |  |
| CLUB CANCELLED   | 0  |                                | TOTAL FAMILY UNIT MEMBERS         | 252          |  |
| OTHER            | 75 | CLICK HERE FOR CUMULATIVE      |                                   | 202          |  |
| TOTAL            | 96 | MEMBERSHIP DATA                | FAMILY MEMBERS PAYING HAL<br>DUES | F 127        |  |